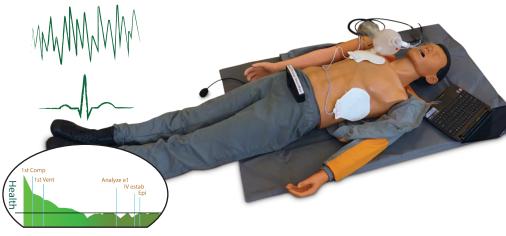

### Life-Like Response for Better Codes

This training system brings unprecedented quality of CPR to your megacode team training. It maintains a high quality performance for skills as team roles are practiced. Events are recorded on the time-line and quality of skills is tracked automatically.

#### **Air Flow with Chest Movement**

Delta Tidal Flow Interaction System is ONLY found in SmartMan. This technology provides accurate measurement and a life-like physical feel for the interaction of chest compressions and ventilations. The real time digital display shows the movement of air in and out of the lungs during performance of CPR.

#### Debriefing with Accurate Data Roles and Skills are Linked

Critical Events are related to quality of skills performed. An at-a-glance graph shows the quality of skills performed in each stage.

You see the hands-off time and the health status of the patient. When debriefing you have accurate data at your fingertips so you know exactly how the code could be improved.