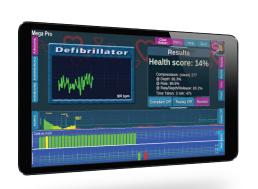

#### Debriefing with Accurate Data Roles and Skills are Linked

Critical Events are related to quality of skills performed. An at-a-glance graph shows the quality of skills performed in each stage.

You see the hands-off time and the health status of the patient. When debriefing you have accurate data at your fingertips so you know exactly how the code could be improved.

**Critical Events** 

Skills Related to Roles

Heart Rhythms Hands-Off/ Fraction Reports by Stage

Health Status

16155 Sierra Lakes Pkwy, Suite 160210, Fontana, CA USA 92336 Tel: +1 877 774-4323

**Note:** Sold as Torso Manikin. Arms & Legs, IV Arm, and IO Leg available.